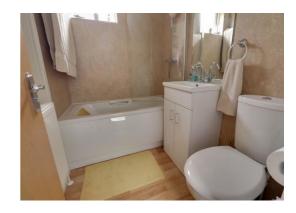

#### **Bathroom** 6' 5" x 4' 10" (1.96m x 1.48m)

A luxurious bathroom having a suite comprising of a white suite including a panelled bath with chrome fitments, shower over and glazed screen, vanity style wash hand basin and low level WC. Vaulted ceiling, vinyl flooring and double glazed window to the rear elevation.