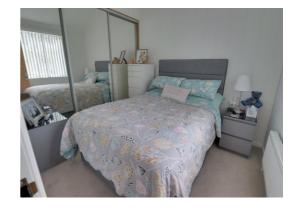

### **Bedroom** 8' 10" x 8' 2" (2.69m x 2.49m)

Having fitted wardrobes with sliding mirror doors, vaulted ceiling, radiator and double glazed window to the front elevation.

You can reach us 9am to 9pm, 7 days a week