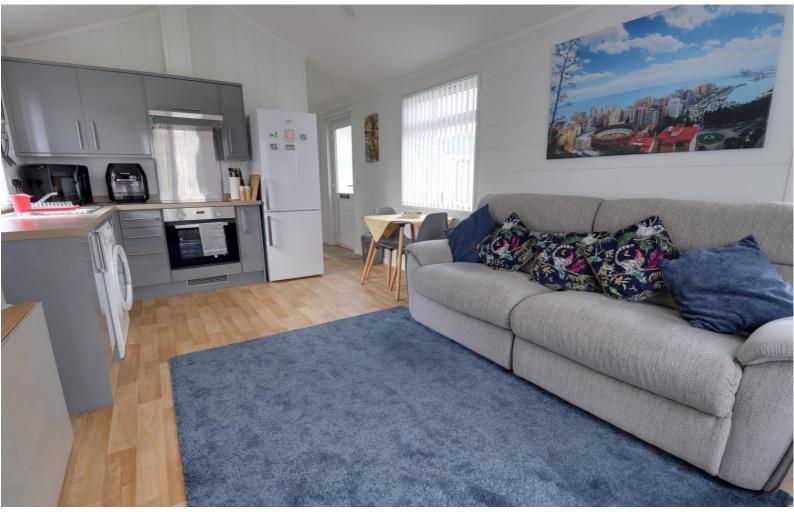

#### **Entrance Hall**

Being accessed through a double glazed door and having luxury vinyl flooring. An open plan arch leads to the kitchen and living area.

#### **Open Plan Kitchen / Living Area** 17' 3" x 10' 8" (5.26m x 3.25m)

A smart, contemporary open plan living space having a range of base and eye level units and fitted work surfaces with an inset sink unit with a chrome mixer tap and matching upstand splashbacks. Spaces for cooker, washing machine and fridge/freezer, radiator, vinyl flooring, vaulted ceiling, double glazed windows to the side and rear elevation and a double glazed window to the front elevation.