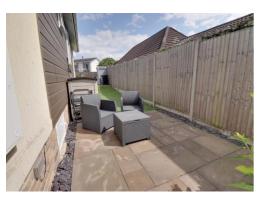

#### **Outside - Front**

Having a paved patio seating area and pathway with a variety of plants and shrubs. The property benefits from two designated parking spaces.

#### **Outside - Rear**

The landscaped rear gardens wrap around the property with Astor turf gardens providing a low maintenance area.