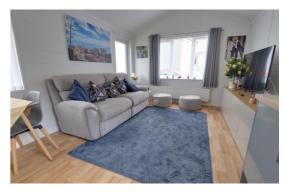

#### **Open Plan Kitchen / Living Area** 17' 3" x 10' 8" (5.26m x 3.25m)

A smart, contemporary open plan living space having a range of base and eye level units and fitted work surfaces with an inset sink unit with a chrome mixer tap and matching upstand splashbacks. Spaces for cooker, washing machine and fridge/freezer, radiator, vinyl flooring, vaulted ceiling, double glazed windows to the side and rear elevation and a double glazed window to the front elevation.