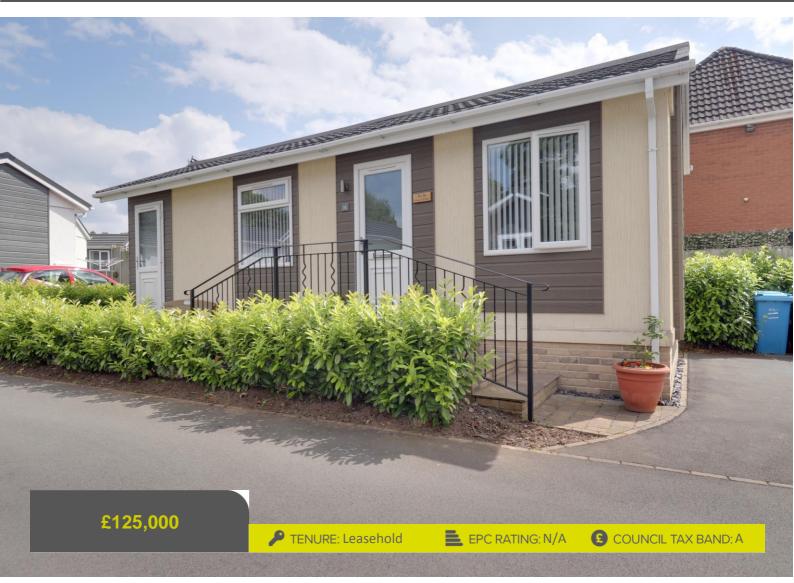

### Featherstone Wolverhampton

Featherstone Park New Road Featherstone Wolverhampton West Midlands

Put the kettle on, relax, unpack and get ready to start your new life in this outstanding and well presented modern detached park home, with landscaped gardens which provides a tranquil environment.

There is one bedroom and a luxury bathroom room. The stunning open plan kitchen and living space are well appointed and spacious. Low maintenance wrap around gardens and patio seating area surround the property. Great for local shops and amenities. This exceptional opportunity is truly rare and purchasers must be over the age of 45 years – now don't forget to pack the kettle!

**7** 1

- Superb Modern Detached Park Home
- Pleasant Plot With Parking
- Contemporary Modern Kitchen
- Superb Luxury Bathroom
- One Bedroom & Spacious Living Room
- For The Over 45's Only

You can reach us 9am to 9pm, 7 days a week

#### **Outside - Front**

Having a paved patio seating area and pathway with a variety of plants and shrubs. The property benefits from two designated parking spaces.

#### **Outside - Rear**

The landscaped rear gardens wrap around the property with Astor turf gardens providing a low maintenance area.