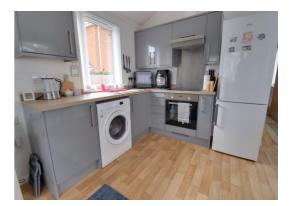

#### **Open Plan Kitchen / Living Area** 17' 3" x 10' 8" (5.26m x 3.25m)

A smart, contemporary open plan living space having a range of base and eye level units and fitted work surfaces with an inset sink unit with a chrome mixer tap and matching upstand splashbacks. Spaces for cooker, washing machine and fridge/freezer, radiator, vinyl flooring, vaulted ceiling, double glazed windows to the side and rear elevation and a double glazed window to the front elevation.